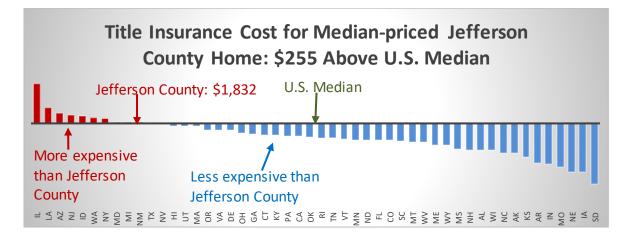

## The Texas Title Insurance Tax *Jefferson County* \$254 - \$320

higher cost per home

Total Title Insurance Costs for \$131,00 Jefferson County Home: \$1,832 Median U.S. Total Title Insurance Costs for \$131,000 Home: \$1,578

## TEXANS SHOULD BE ABLE TO SHOP FOR THE BEST PRICE ON TITLE INSURANCE

Median 2016 Sales Price of a Jefferson County Home: \$131,000; Jefferson County Homes Sold in 2016: 2,051—data includes all home sales through the MLS system